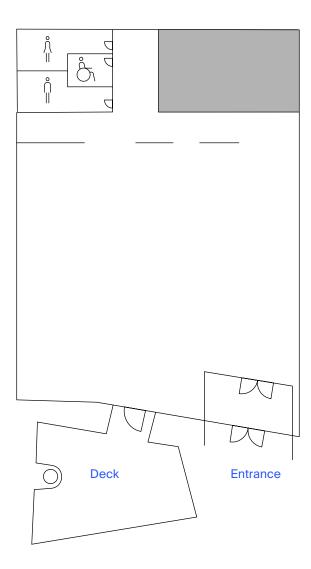

## Capacity

Theatre - 100

Cabaret - 96

Banquet - 120

Cocktail - 200

A stylish and versatile space, Studio 2 can accommodate up to 120 guests for dining or 200 guests for cocktails.

The dedicated entry leads directly into the room, with access to a private outdoor deck surrounded with natural foliage and offering

views of the city skyline and Yarra River.

Measuring 275 square metres, this is the ideal space for more intimate events.