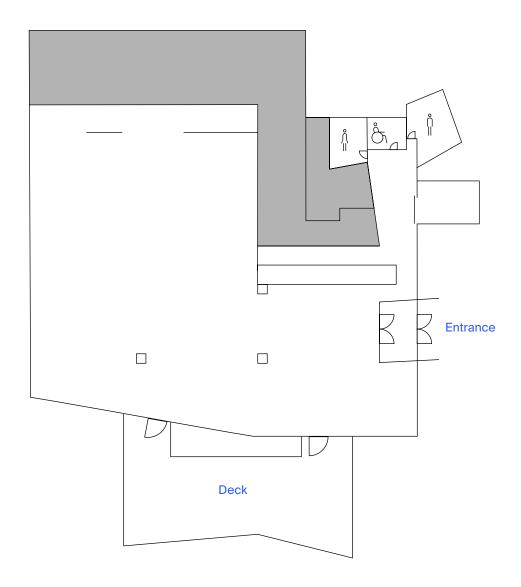

## Capacity

Theatre - 200

Cabaret - 152

Banquet - 190

Cocktail - 500

A stylishly state-of-the-art space in a parkland setting, Studio 1 can accommodate up to 190 guests for dining, or 500 guests for cocktails.

The impressive entry leads into the reception area and bar, ideal for greeting your guests, and with access to an expansive outdoor deck overlooking the Yarra River and Birrarung Mar.

The function area, measuring 419 square metres, is a versatile space that can be divided into two separate zones.