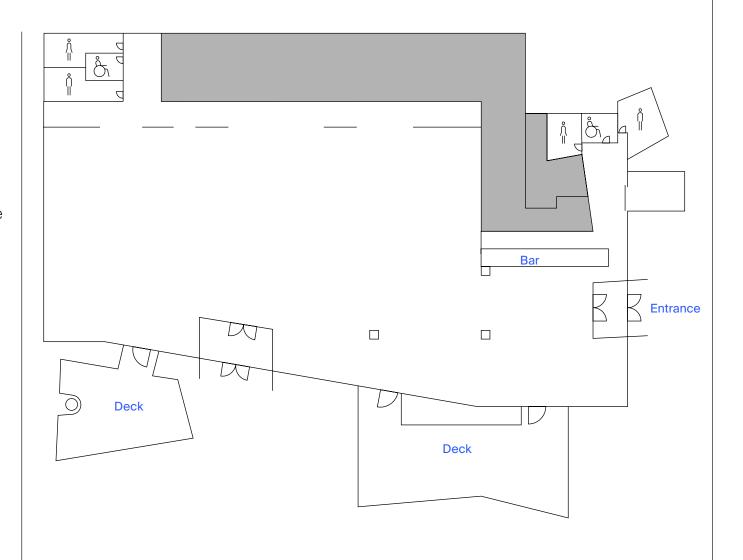

## Capacity

Theatre - 500

Cabaret - 320

Banquet - 500

Cocktail - 1100

Combining the two studios brings together all the features in one spectacular space. The main entrance leads directly into the reception area and bar, with access to a large covered deck overlooking the historic boat sheds and Yarra River.

This large space, measuring 693 square metres, is perfect for any event. The versatile floor plan accommodates up to 500 guests seated or 1,100 guests for cocktail receptions and can be separated to create collaborative zones and an adjoining breakout space.