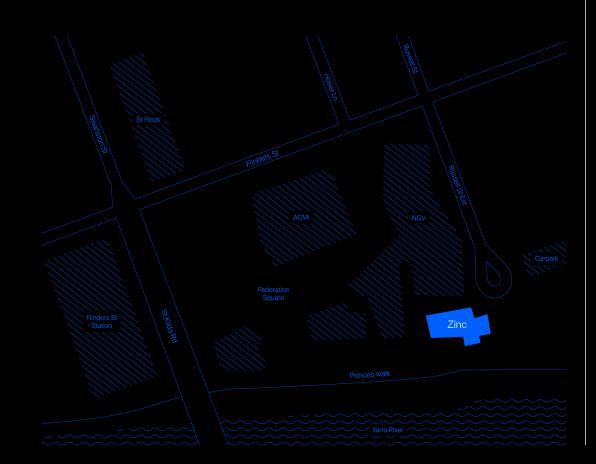

Zinc at Federation Square Cnr Princes Walk & Russell St Ext Melbourne VIC 3000 Australia

Enquiries 03 8637 0333 zincfedsq.com.au