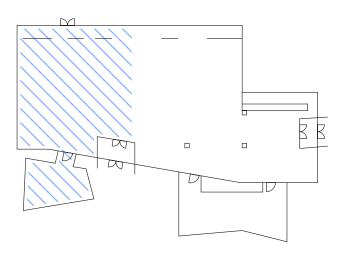

## Floorplans

Zinc

Studio 1

Studio 2

| Space    | Area sq(m) | Theatre | Cabaret | Banquet | Cocktail |
|----------|------------|---------|---------|---------|----------|
| Zinc     | 693        | 500     | 320     | 500     | 1,100    |
| Studio 1 | 419        | 200     | 152     | 190     | 500      |
| Studio 2 | 275        | 100     | 96      | 120     | 200      |