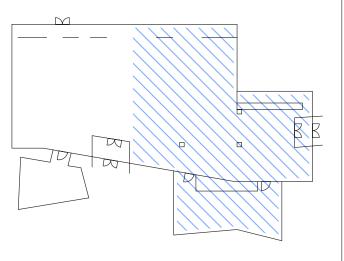

## Floorplans

Zinc

Studio 1

Studio 2

| Space    | Area sq(m) | Theatre | Cabaret | Banquet | Cocktail |
|----------|------------|---------|---------|---------|----------|
| Zinc     | 693        | 500     | 320     | 500     | 1,100    |
| Studio 1 | 419        | 200     | 152     | 190     | 500      |
| Studio 2 | 275        | 100     | 96      | 120     | 200      |