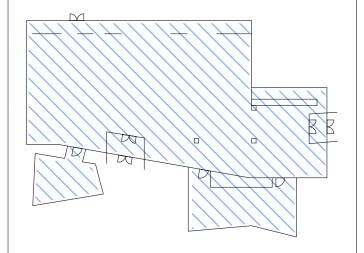

## Floorplans

Zinc

Studio 1

Studio 2

| Space    | Area sq(m) | Theatre | Cabaret | Banquet | Cocktail |
|----------|------------|---------|---------|---------|----------|
| Zinc     | 693        | 500     | 320     | 500     | 1,100    |
| Studio 1 | 419        | 200     | 152     | 190     | 500      |
| Studio 2 | 275        | 100     | 96      | 120     | 200      |