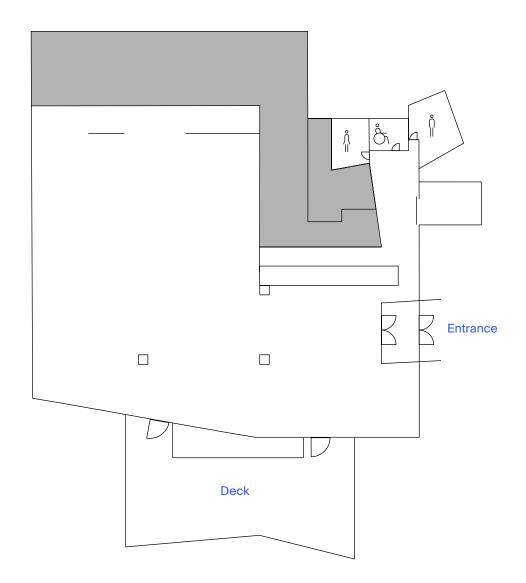

### Capacity

Theatre - 250

Cabaret - 160

Banquet - 200

Cocktail - 500

A stylishly state-of-the-art space in a parkland setting, Studio 1 can accommodate up to 200 guests for dining, or 500 guests for cocktails.

The impressive entry leads into the reception area and bar, ideal for greeting your guests, and with access to an expansive outdoor deck overlooking the Yarra River and Birrarung Mar.

The function area, measuring 419 square metres, is a versatile space that can be divided into two separate zones.