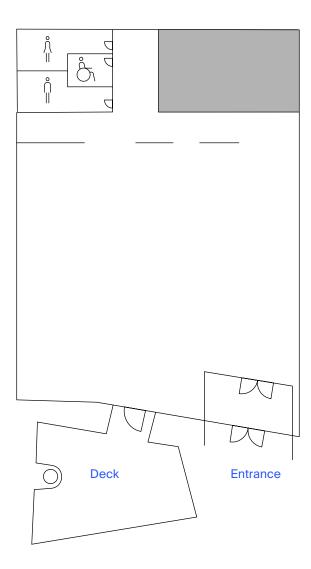

## Capacity

Theatre - 130

Cabaret - 120

Banquet - 150

Cocktail - 200

A stylish and versatile space, Studio 2 can accommodate up to 150 guests for dining or 200 guests for cocktails.

The dedicated entry leads directly into the room, with access to a private outdoor deck surrounded with natural foliage and offering views of the city skyline and Yarra River.

Measuring 275 square metres, this is the ideal space for more intimate events.