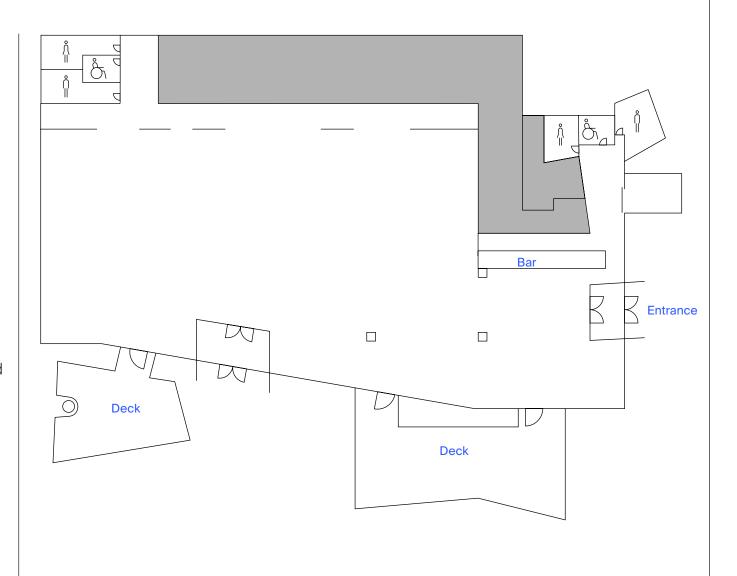

## Capacity

Theatre - 520

Cabaret - 400

Banquet - 520

Cocktail - 1100

Combining the two studios brings together all the features in one spectacular space. The main entrance leads directly into the reception area and bar, with access to a large covered deck overlooking the historic boat sheds and Yarra River.

This large space, measuring 693 square metres, is perfect for any event. The versatile floor plan accommodates up to 520 guests or 1,100 guests for cocktail receptions and can be separated to create collaborative zones and an adjoining breakout space.